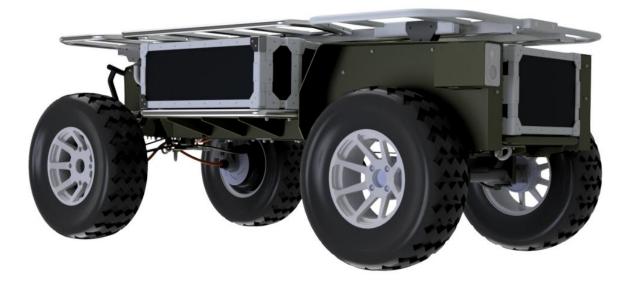

## HIGHLAND500



The **HIGHLAND-500** platform is an electric unmanned ground vehicle with excellent maneuverability, a lot of space storage and high precision steering.

The **HIGHLAND-500** is versatile due to its features and capabilities, allowing it to effectively fulfill various roles such as logistics support, patrol duties, and guarding missions. Its design incorporates durability, agility, ample storage space, and communication systems, making it suitable for various operational scenarios.



#### **FEATURES & SPECIFICATIONS:**

- +500Kg payload
- Embedded Digital Remote Control
- Light Weight Flexible Chassis
- Superior Maneuverability
- 2WD or 4WD options
- 22" or 27" Off-Road Tires
- Front & Rear FUSION Driving Cameras



### **SPECIFICATIONS**





#### **SIZE & WEIGHT**

EXTERNAL DIMENSIONS (L x W x H) 2542 x 1306 x 947 mm

SELF WEIGHT Kg

MAX PAYLOAD 500 Kg

GROUND CLEARANCE 330 mm

#### **SPEED AND PERFORMANCE**

MAX. SPEED 40 Km/h

SUSPENSION Flexible Suspension

TIRES (inch) 27-9-R14 Off-Road Tires

BATTERY 7KW Lithium Battery



**MAIN PARTS** 

PAYLOAD PALLET

HIGHLAND500

FRONT SIDE

REAR FUSION CAMERA





**MAIN PARTS** 

**REAR SIDE** 



# HIGHLAND500