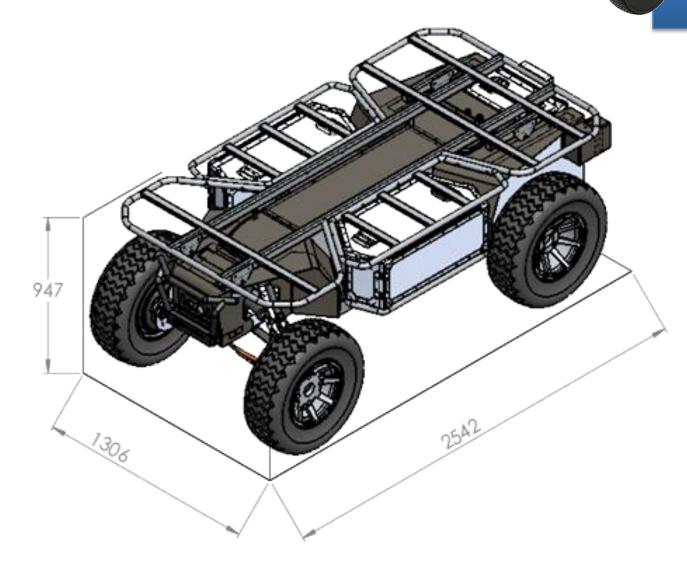

#### **SIZE & WEIGHT**

EXTERNAL DIMENSIONS (L x W x H) 2542 x 1306 x 947 mm

SELF WEIGHT Kg

MAX PAYLOAD 500 Kg

GROUND CLEARANCE 330 mm