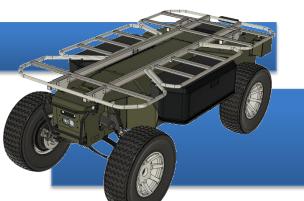

## HIGHLAND500

The **HIGHLAND-500** platform is an electric unmanned ground vehicle with excellent maneuverability, a lot of space storage and high precision steering.

The **HIGHLAND-500** is versatile due to its features and capabilities, allowing it to effectively fulfill various roles such as logistics support, patrol duties, and guarding missions. Its design incorporates durability, agility, ample storage space, and communication systems, making it suitable for various operational scenarios.

#### **FEATURES & SPECIFICATIONS:**

- +500Kg payload
- Embedded Digital Remote Control
- Light Weight Flexible Chassis
- Superior Maneuverability
- 2WD or 4WD options
- 22" or 27" Off-Road Tires
- Front & Rear FUSION Driving Cameras