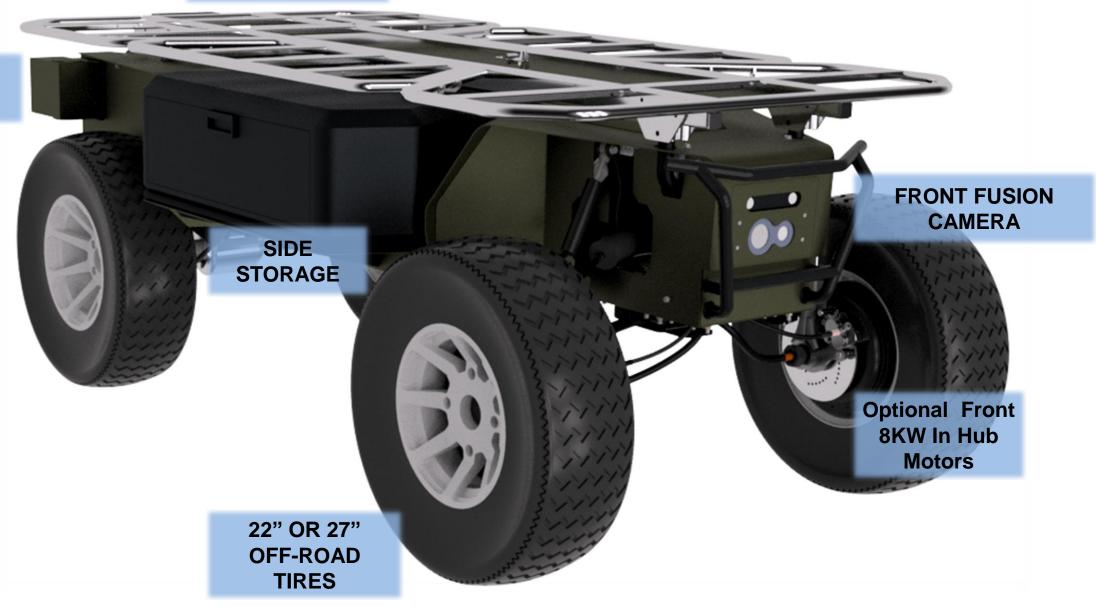

#### **FEATURES & SPECIFICATIONS:**

- +500Kg payload
- Embedded Digital Remote Control
- Light Weight Flexible Chassis
- Superior Maneuverability
- 2WD or 4WD options
- 22" or 27" Off-Road Tires
- Front & Rear FUSION Driving Cameras

#### **SPEED AND PERFORMANCE**

MAX. SPEED 40 Km/h

SUSPENSION Flexible Suspension

TIRES (inch) 27-9-R14 Off-Road Tires

BATTERY 7KW Lithium Battery

**MAIN PARTS** 

PAYLOAD PALLET

HIGHLAND500

FRONT SIDE

REAR FUSION CAMERA

**MAIN PARTS** 

**REAR SIDE** 