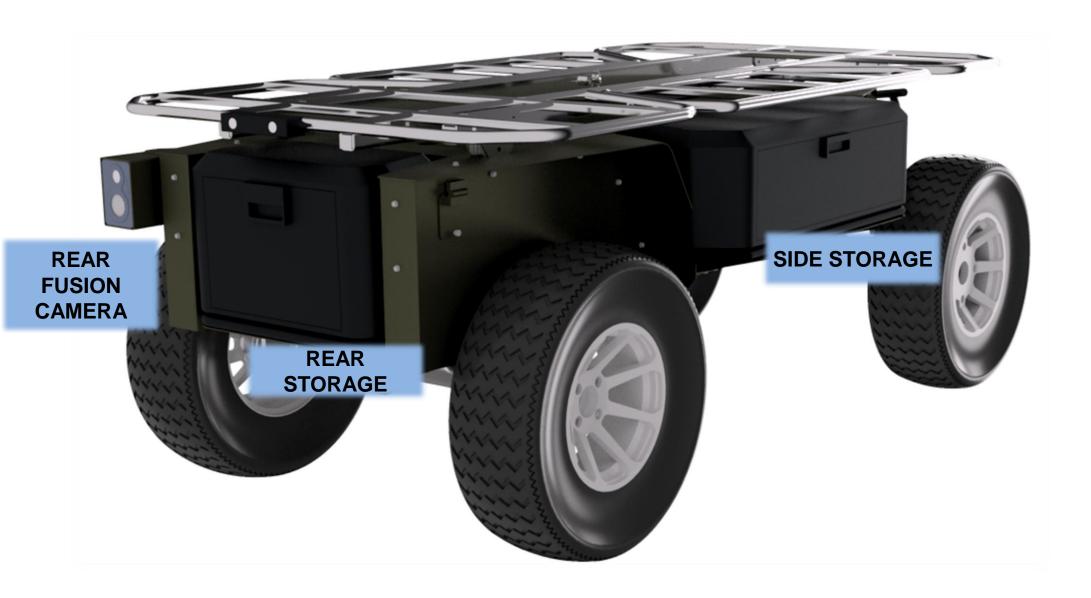

lity, ample storage space, and communication systems, making it suitable for various operational scenarios.



#### **FEATURES & SPECIFICATIONS:**

- +500Kg payload
- Embedded Digital Remote Control
- Light Weight Flexible Chassis
- Superior Maneuverability
- 2WD or 4WD options
- 22" or 27" Off-Road Tires
- Front & Rear FUSION Driving Cameras



### **SPECIFICATIONS**





#### **SIZE & WEIGHT**

EXTERNAL DIMENSIONS (L x W x H) 2542 x 1306 x 947 mm

SELF WEIGHT Kg

MAX PAYLOAD 500 Kg

GROUND CLEARANCE 330 mm

#### **SPEED AND PERFORMANCE**

MAX. SPEED 40 Km/h

SUSPENSION Flexible Suspension

TIRES (inch) 27-9-R14 Off-Road Tires

BATTERY 7KW Lithium Battery



**MAIN PARTS** 

PAYLOAD PALLET

HIGHLAND500

FRONT SIDE

REAR FUSION CAMERA





**MAIN PARTS** 

**REAR SIDE** 



# HIGHLAND500