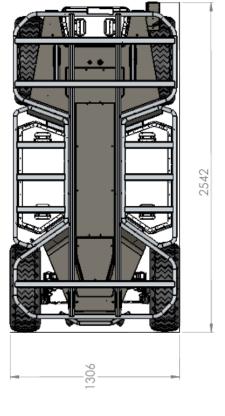

#### **SIZE & WEIGHT**

EXTERNAL DIMENSIONS (L x W x H) 2542 x 1306 x 947 mm

SELF WEIGHT Kg

MAX PAYLOAD 500 Kg

GROUND CLEARANCE 330 mm