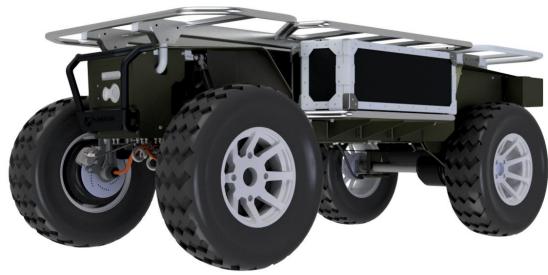

#### **FEATURES & SPECIFICATIONS:**

- +500Kg payload
- Embedded Digital Remote Control
- Light Weight Flexible Chassis
- Superior Maneuverability
- 2WD or 4WD options
- 22" or 27" Off-Road Tires
- Front & Rear FUSION Driving Cameras

#### **SPEED AND PERFORMANCE**

MAX. SPEED 40 Km/h

SUSPENSION Flexible Suspension

TIRES (inch) 27-9-R14 Off-Road Tires

BATTERY 7KW Lithium Battery

**MAIN PARTS** 

PAYLOAD PALLET

HIGHLAND500