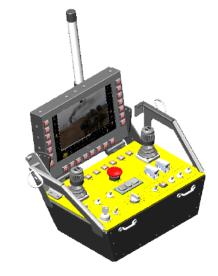

## **Remote Control Kit For USV/UGV**

SHARVIT is a digital remote control system designed to control UGVs & USVs. It allows extensive situational awareness, mission planning and remote control capabilities over different UGV/USVs systems and Components.

## **Versatile Advanced Remote Control**

| TRANSMITTER |                                                |
|-------------|------------------------------------------------|
| CPU         | Core i7 64 bit 4600U                           |
| OS          | Microsoft Windows 10                           |
| MEMORY      | 16GB/1TB SSD                                   |
| DISPLAY     | 10.4" Touch Screen                             |
| MFD         | 22 Multi Function Programmable Display         |
| FN KEYS     | 8 Buttons                                      |
| MOUSE       | Embedded with 2 buttons                        |
| RC FN       | 2 Joysticks, Mode Selector, Key Switch, ESTOP, |
|             | Camera Control                                 |
| BATTERY     | 15000 mAh                                      |
| COMM        | UI NANO STATION AC                             |
|             | *5G CELLULAR MODEM                             |
| RANGE       | Line of sight (10KM)                           |
| INS         | VECTORNAV VN-200 INS Thermally calibrated      |
| WAIST BELT  | Belt Pouch + Shoulder Straps                   |
| Optional    | Stereoscopic Head Mounte                       |