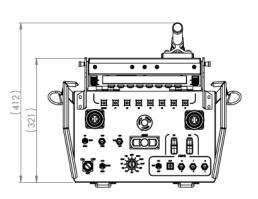

ntrol Kit For USV/UGV**

SHARVIT is a digital remote control system designed to control UGVs & USVs. It allows extensive situational awareness, mission planning and remote control capabilities over different UGV/USVs systems and Components.





Versatile Ethernet based Communication



**Advanced & Extensive Interface:** Fast Interfacing To Existing UGVs



) Optional Autonomous Navigation





Intelligence Overlay: Threat Mapping & Detection



Video Management: Day & LWIR Observation, Video Monitoring, 360° Situational Awareness



*Remote Power Management:* Energy Distribution To UGV Devices



*Command & Control:* Manual, Remote, Autonomous



Ex-Sight.Com LTD Etgar 2 Tirat Carmel 3903213 Israel Tel: +972-777-841262 www.ex-sight.com ; sales@ex-sight.com

## **DIMENSIONS (mm)**























## **Versatile Advanced Remote Control**

| TRANSMITTER |                                                |
|-------------|------------------------------------------------|
| CPU         | Core i7 64 bit 4600U                           |
| OS          | Microsoft Windows 10                           |
| MEMORY      | 16GB/1TB SSD                                   |
| DISPLAY     | 10.4" Touch Screen                             |
| MFD         | 22 Multi Function Programmable Display         |
| FN KEYS     | 8 Buttons                                      |
| MOUSE       | Embedded with 2 buttons                        |
| RC FN       | 2 Joysticks, Mode Selector, Key Switch, ESTOP, |
|             | Camera Control                                 |
| BATTERY     | 15000 mAh