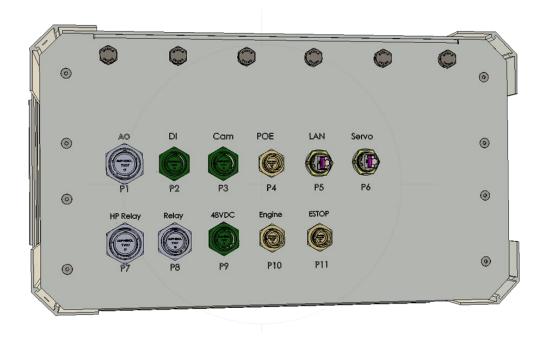

## **Versatile Advanced Remote Control**

| RECEIVER |                                           |
|----------|-------------------------------------------|
| CPU      | Core i7 64 bit 4600U                      |
| OS       | Microsoft Windows 10                      |
| MEMORY   | 16GB/1TB SSD                              |
| DISPLAY  | 10.4"                                     |
| COMM     | UI NANO STATION AC                        |
|          | *5G CELLULAR MODEM                        |
| RANGE    | Line of sight (10KM)                      |
| INS      | VECTORNAV VN-200 INS Thermally calibrated |