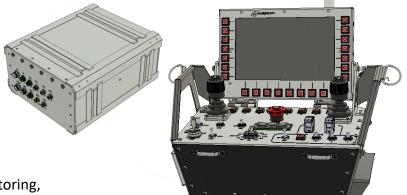

## **Versatile Advanced Remote Control**

| TRANSMITTER |                                                |
|-------------|------------------------------------------------|
| CPU         | Core i7 64 bit 4600U                           |
| OS          | Microsoft Windows 10                           |
| MEMORY      | 16GB/1TB SSD                                   |
| DISPLAY     | 10.4" Touch Screen                             |
| MFD         | 22 Multi Function Programmable Display         |
| FN KEYS     | 8 Buttons                                      |
| MOUSE       | Embedded with 2 buttons                        |
| RC FN       | 2 Joysticks, Mode Selector, Key Switch, ESTOP, |
|             | Camera Control                                 |
| BATTERY     | 15000 mAh                                      |
| COMM        | UI NANO STATION AC                             |
|             | *5G CELLULAR MODEM                             |
| RANGE       | Line of sight (10KM)                           |
| INS         | VECTORNAV VN-200 INS Thermally calibrated      |
| WAIST BELT  | Belt Pouch + Shoulder Straps                   |
| Optional    | Stereoscopic Head Mounte                       |

## **Versatile Advanced Remote Control**

| RECEIVER |                                           |
|----------|-------------------------------------------|
| CPU      | Core i7 64 bit 4600U                      |
| OS       | Microsoft Windows 10                      |
| MEMORY   | 16GB/1TB SSD                              |
| DISPLAY  | 10.4"                                     |
| COMM     | UI NANO STATION AC                        |
|          | *5G CELLULAR MODEM                        |
| RANGE    | Line of sight (10KM)                      |
| INS      | VECTORNAV VN-200 INS Thermally calibrated |