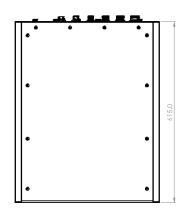

Kit For USV/UGV**

SHARVIT is a digital remote control system designed to control UGVs & USVs. It allows extensive situational awareness, mission planning and remote control capabilities over different UGV/USVs systems and Components.





Versatile Ethernet based Communication



**Advanced & Extensive Interface:** Fast Interfacing To Existing UGVs



) Optional Autonomous Navigation





Intelligence Overlay: Threat Mapping & Detection



Video Management: Day & LWIR Observation, Video Monitoring, 360° Situational Awareness



*Remote Power Management:* Energy Distribution To UGV Devices



*Command & Control:* Manual, Remote, Autonomous



Ex-Sight.Com LTD Etgar 2 Tirat Carmel 3903213 Israel Tel: +972-777-841262 www.ex-sight.com ; sales@ex-sight.com

## **DIMENSIONS (mm)**























## **Versatile Advanced Remote Control**

| TRANSMITTER |                                                |
|-------------|------------------------------------------------|
| CPU         | Core i7 64 bit 4600U                           |
| OS          | Microsoft Windows 10                           |
| MEMORY      | 16GB/1TB SSD                                   |
| DISPLAY     | 10.4" Touch Screen                             |
| MFD         | 22 Multi Function Programmable Display         |
| FN KEYS     | 8 Buttons                                      |
| MOUSE       | Embedded with 2 buttons                        |
| RC FN       | 2 Joysticks, Mode Selector, Key Switch, ESTOP, |
|             | Camera Control                                 |
| BATTERY     | 15000 mAh