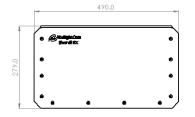

l Kit For USV/UGV**

SHARVIT is a digital remote control system designed to control UGVs & USVs. It allows extensive situational awareness, mission planning and remote control capabilities over different UGV/USVs systems and Components.





Versatile Ethernet based Communication



**Advanced & Extensive Interface:** Fast Interfacing To Existing UGVs



) Optional Autonomous Navigation





Intelligence Overlay: Threat Mapping & Detection



Video Management: Day & LWIR Observation, Video Monitoring, 360° Situational Awareness



*Remote Power Management:* Energy Distribution To UGV Devices



*Command & Control:* Manual, Remote, Autonomous



Ex-Sight.Com LTD Etgar 2 Tirat Carmel 3903213 Israel Tel: +972-777-841262 www.ex-sight.com ; sales@ex-sight.com

## **DIMENSIONS (mm)**























## **Versatile Advanced Remote Control**

| TRANSMITTER |                                                |
|-------------|------------------------------------------------|
| CPU         | Core i7 64 bit 4600U                           |
| OS          | Microsoft Windows 10                           |
| MEMORY      | 16GB/1TB SSD                                   |
| DISPLAY     | 10.4" Touch Screen                             |
| MFD         | 22 Multi Function Programmable Display         |
| FN KEYS     | 8 Buttons                                      |
| MOUSE       | Embedded with 2 buttons                        |
| RC FN       | 2 Joysticks, Mode Selector, Key Switch, ESTOP, |
|             | Camera Control                                 |
| BATTERY     | 15000 mAh