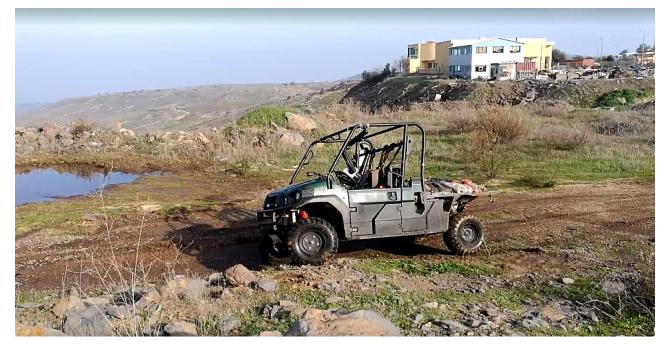

## **Remote Control Kit For USV/UGV**

SHARVIT is a digital remote control system designed to control UGVs & USVs. It allows extensive situational awareness, mission planning and remote control capabilities over different UGV/USVs systems and Components.

Versatile Ethernet based Communication

**Advanced & Extensive Interface:** Fast Interfacing To Existing UGVs

) Optional Autonomous Navigation

Intelligence Overlay: Threat Mapping & Detection

Video Management: Day & LWIR Observation, Video Monitoring, 360° Situational Awareness

*Remote Power Management:* Energy Distribution To UGV Devices

*Command & Control:* Manual, Remote, Autonomous

Ex-Sight.Com LTD Etgar 2 Tirat Carmel 3903213 Israel Tel: +972-777-841262 www.ex-sight.com ; sales@ex-sight.com